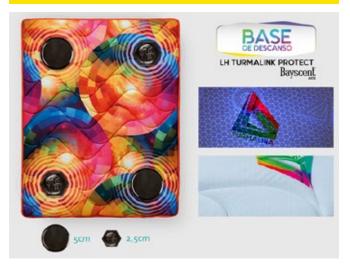

# BASE DE DESCANSO LH TURMALINK PROTECT® CON BAYSCENT® ACE

At Lufthous® we have been working for years and developing a philosophy of growth, mainly oriented to the advance and development of technology.

The LH TURMALINK PROTECT® rest base contains 4 black Tourmaline stones, which make up an ideal field for rest and well-being. These stones act on the entire surface and their properties give it a key factor, helping you to sleep better, and also to rest in a restorative and pleasant way.

### LAYERS OF THE REST BASE

- \* Padded custom cover: one side full of tourmaline microparticles and the other side a composition of micro-encapsulation Bayscent® ACE with vitamins A, C and E in Strech fabric with citrus aroma.
- \* 390 G TURMALINK fabric with luminescence: Compound of tourmaline, a mineral with great benefits for rest. It is a powerful energy channel and transforms negative energy into positive, high-frequency energy
- \* Technical fabric It is made with silver and copper carbon fibre fabric:
- \* Graphene Memory Soft padding Thanks to this application, important benefits are achieved, such as greater flexibility, better thermal regulation, greater breathability and, in short, the best possible feeling of well-being.
- \*TNT: Fabric that offers the best breathability, which favours the best preservation of the product.
- \* 250 gram fibre Suitable for adapting the temperature during the icy and warm periods of the year.
- \* 29 gram fabric \* Stretch Bayscent® ACE fabric with vitamins A, C, and E, and luminescence. BAYSCENT® is a line of innovative and excellent quality products used in special textile finishes by TANATEX Laboratories. These finishes are made from microencapsulated essential oils that when released reinforce the sense of harmony and well-being. The capsules gradually release beneficial essences to ensure maximum effect of their special properties.