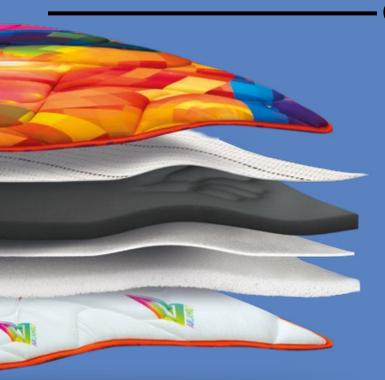

### LAYERS OF THE REST BASE

- \* Padded custom cover: one side full of tourmaline microparticles and the other side a composition of micro-encapsulation Bayscent® ACE with vitamins A, C and E in Strech fabric with citrus aroma.
- \* 390 G TURMALINK fabric with luminescence: Compound of tourmaline, a mineral with great benefits for rest. It is a powerful energy channel and transforms negative energy into positive, high-frequency energy
- \* Technical fabric It is made with silver and copper carbon fibre fabric:
- \* Graphene Memory Soft padding Thanks to this application, important benefits are achieved, such as greater flexibility, better thermal regulation, greater breathability and, in short, the best possible feeling of well-being.
- \*TNT: Fabric that offers the best breathability, which favours the best preservation of the product.
- \* 250 gram fibre Suitable for adapting the temperature during the icy and warm periods of the year.
- \* 29 gram fabric \* Stretch Bayscent® ACE fabric with vitamins A, C, and E, and luminescence. BAYSCENT® is a line of innovative and excellent quality products used in special textile finishes by TANATEX Laboratories. These finishes are made from microencapsulated essential oils that when released reinforce the sense of harmony and well-being. The capsules gradually release beneficial essences to ensure maximum effect of their special properties.