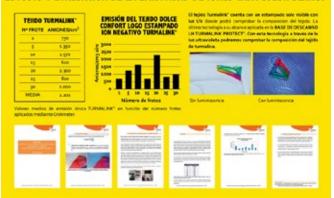

### ESTUDIO Y EVALUACIÓN DE LA EMISIVIDAD DE IONES TAPA COLOR BLANCO

Tourmaline, as a material with pyroelectric properties (it generates energy as it receives heat), is capable of producing negative ions indefinitely. When they come into contact with our body, through heat and friction, they generate a thermal effect that increases the temperature and the sensation of well-being.

Tourmaline is a mineral used in anti-fatigue fabrics that has piezoelectric characteristics, capable of generating negative ions (anions) indefinitely, through heat and friction.

This emission or radiation is in a wave frequency, called far infrared, is used for different techniques.

It is a natural form of radiation, capable of being activated without being in contact with the skin, with numerous benefits.